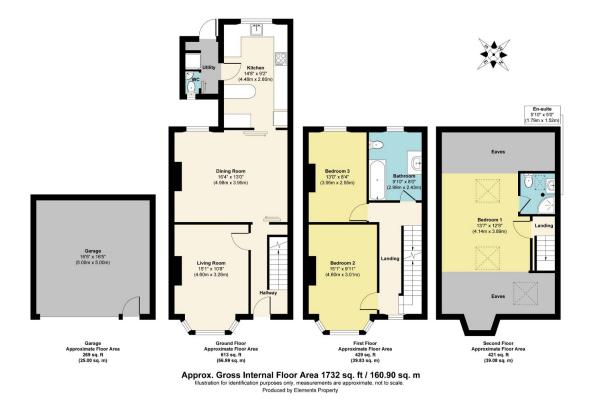

## Sylvia Avenue, Lower Knowle, Bristol, BS3

£590,000

🛤 3 🚆 2 🚘 2

A spacious three double bedroom Victorian terraced home in excellent condition throughout, located on the popular Sylvia Avenue in the sought after area of Lower Knowle and Victoria Park. This fully renovated property is located within a quiet family area, only a short walk to two beautiful parks and a selection of primary schools. It is also within easy reach of Temple Meads train station and the City Centre via foot, bike or car. Benefits include a sunny south-west facing garden including a large decking area used for socialising as well as a double garage at the rear of the property which is currently used for storage / workshop and has lots of potential for further development. Spread over three storeys, the property features an entrance hall, lounge

with a modern log burner, dining room, kitchen/breakfast area, utility room, W.C, three double bedrooms upstairs, an ensuite to the master and a spacious family bathroom.

145-147 East Street, Bedminster, Bristol, BS3 4EJ

## **Key Features**

- Three Double Bedrooms
- Victorian Terraced Home
- Double Garage
- Kitchen/Breakfast Area
- Short Walk To Nearby Schools & Parks

- Fully Renovated
- Large South-West Facing Garden
- Loft Conversion With Ensuite
- Utility & Downstairs W.C
- Easy Access To City Centre & Temple Meads