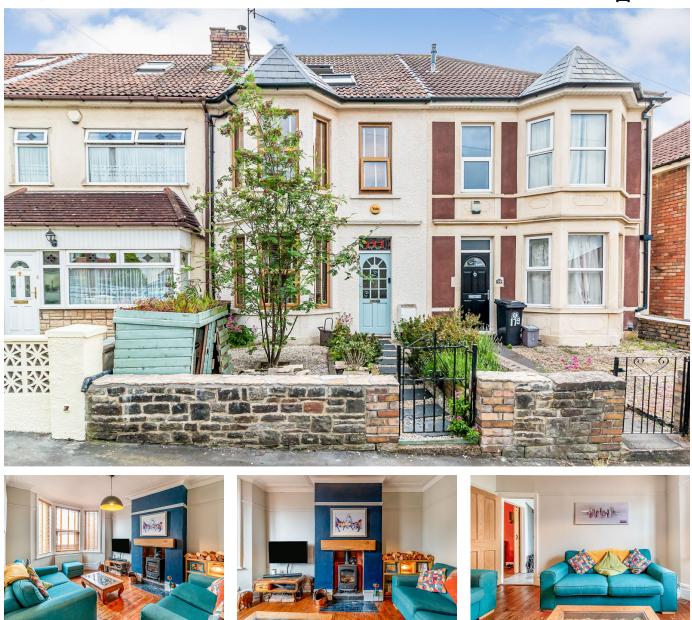

## Sylvia Avenue, Lower Knowle, Bristol, BS3

£590,000

🛤 3 🚆 2 🚘 2

A spacious three double bedroom Victorian terraced home in excellent condition throughout, located on the popular Sylvia Avenue in the sought after area of Lower Knowle and Victoria Park. This fully renovated property is located within a quiet family area, only a short walk to two beautiful parks and a selection of primary schools. It is also within easy reach of Temple Meads train station and the City Centre via foot, bike or car. Benefits include a sunny south-west facing garden including a large decking area used for socialising as well as a double garage at the rear of the property which is currently used for storage / workshop and has lots of potential for further development. Spread over three storeys, the property features an entrance hall, lounge

with a modern log burner, dining room, kitchen/breakfast area, utility room, W.C, three double bedrooms upstairs, an ensuite to the master and a spacious family bathroom.

145-147 East Street, Bedminster, Bristol, BS3 4EJ

## **Key Features**

- Three Double Bedrooms
- Victorian Terraced Home
- Double Garage
- Kitchen/Breakfast Area
- Short Walk To Nearby Schools & Parks

- Fully Renovated
- Large South-West Facing Garden
- Loft Conversion With Ensuite
- Utility & Downstairs W.C
- Easy Access To City Centre & Temple Meads